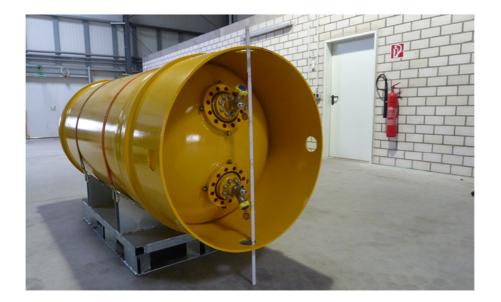

## Technical Data sheet "C+S HCI-Safety-drum"

The patented C+S safety barrel for hydrogen chloride gas has two safety pressure lids. In the event of a leak in the valve area, these can be sealed gas-tight up to 150 bar within a few minutes. The safety pressure lid enables quick action in the event of danger. Standard transport lids are used for transport, which are secured with 2 screws.

## Our standard transport lid is secured with 2 screws

| The C+S safety Drum has he following dimensions |                               |                        |
|-------------------------------------------------|-------------------------------|------------------------|
|                                                 | in hae no following amonologi | Taking gassy (top)     |
| Liter / Volume                                  | 990 Liter                     | X                      |
| Length                                          | 2160 mm                       |                        |
| Diameter                                        | 900 mm                        | 160                    |
| Hight *                                         | 1120 mm                       | - PREJI                |
| Higth incl. transport palett                    |                               | that 1                 |
| Tara weight drum                                | 1132 kg                       |                        |
| Tara weight palett                              | 108 kg                        | tossage arasé          |
| Total net weight                                | 1240 kg                       | srased coupling        |
| Net weight HCL gas                              | 660 kg                        | (D) (D)                |
| Total gross weight                              | 1900 kg                       | (60)                   |
| Valve connection height with pallet             |                               |                        |
| Taking gassy (top)                              | 890 mm                        |                        |
| Taking liquid (down)                            | 450 mm                        | Taking liquid<br>(down |
|                                                 |                               |                        |